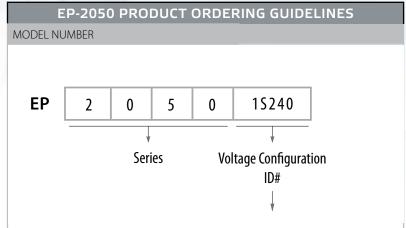

# **EP-2050** RESIDENTIAL PROTECTION

The **EP-2050** is an industrial electrical surge and noise filtration system adapted for the residential marketplace. The EP-2050 eliminates detrimental power disturbances that permeate the residental electrical distribution system. The compact unit provides automatic protection for industrial, residential and marine electrical distribution systems.