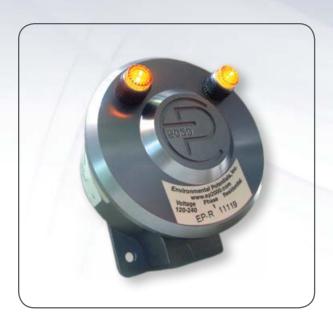

#### **MATERIALS**

Aluminum Housing, LED Indicator Lamps, 14 AWG 600 V rated Wire. Circuit encapsulated in epoxy to retain integrity of circuitry in failure mode.

#### **ACCESSORIES**

Amber LED indicates active phase

# **DIMENSIONS & WEIGHT**

100-127 V Units: Diameter: 3"

Depth: 2.5" Weight: 1.5 lbs.

Compact for easy installation.

200-250 V Units: Diameter: 4.34" Depth: 3.35" Weight: 3 lbs.

Compact for easy installation.